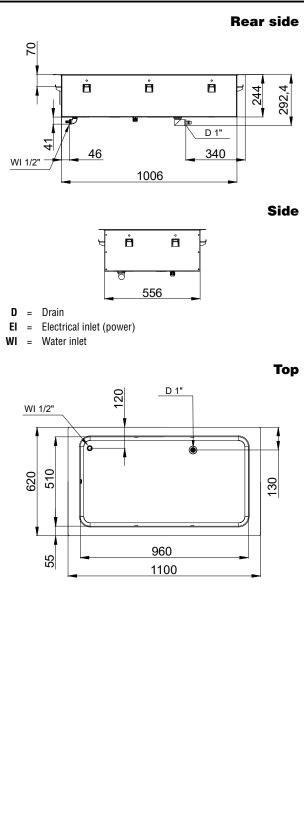

# ElectricSupply voltage:220-240 V/1N ph/50/60 HzElectrical power max:2.02 kW

## Water:Drain line size:1"Water inlet "CW" connection:1/2"

## **Key Information:**

| External dimensions, Width:  | 1100 mm      |
|------------------------------|--------------|
| External dimensions, Depth:  | 620 mm       |
| External dimensions, Height: | 260 mm       |
| Net weight:                  | 28.3 kg      |
| Shipping weight:             | 52 kg        |
| Shipping height:             | 520 mm       |
| Shipping width:              | 660 mm       |
| Shipping depth:              | 1140 mm      |
| Shipping volume:             | 0.39 m³      |
| Set temperature:             | +85 / +95 °C |