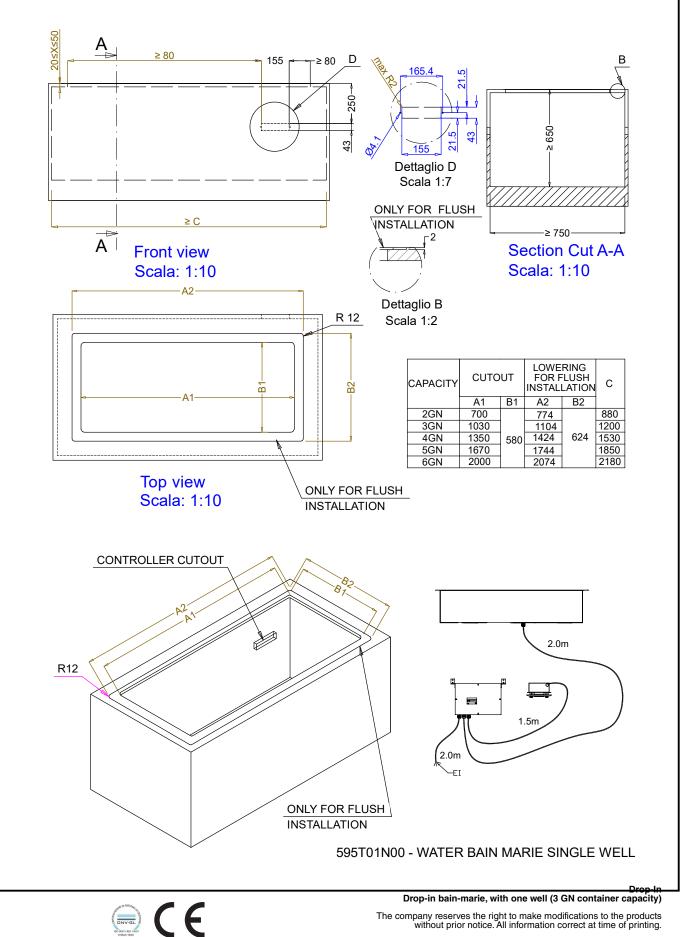

## Drop-In Drop-in bain-marie, with one well (3 GN container capacity)

341001 (D01H3)

Drop-in bain-marie, with one well (3 GN container capacity)

## Drop-In Drop-in bain-marie, with one well (3 GN container capacity)